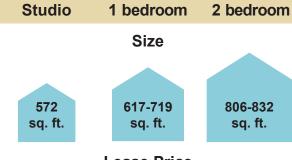

## **Laurier House Lynnwood Price List**



#### Lease Price



## **Monthly Resident Fee**



## **Monthly Companion Fee**



\$909/companion for all suite sizes

## Additional Services & Monthly Fees\*







Basic: \$62.61 Self Service:

\$42.00

Resident Arranges \$26.25

\$54.19

\$21.46 \* Prices include GST.

#### Life Lease Fee Return

Life lease fee returned less 2%/year or portion of a year lived at Laurier House up to max. of 16%.

Prices current as of July 1, 2018 and are subject to change.

#### **Laurier House Strathcona Price List**



## **Monthly Resident Fee**

\$2,059 = \$67.69/day \$2,243 = \$73.74/day

## **Monthly Companion Fee**



\$909/companion for all suite sizes

#### **Additional Services & Monthly Fees\***

# Laundry Cable Wi-Fi Phone Parking



Ļ







Basic: \$62.61 Self Service: \$21.46 \$42.00 Re