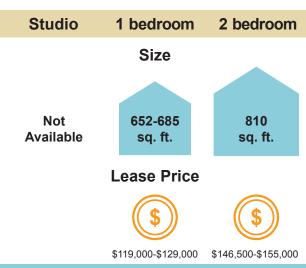

## **Laurier House Lynnwood Price List**



#### Lease Price



## **Monthly Resident Fee**



## **Monthly Companion Fee**



\$909/companion for all suite sizes

## Additional Services & Monthly Fees\*







Basic: \$62.61 Self Service:

\$42.00

Resident Arranges \$26.25

\$54.19

\$21.46 \* Prices include GST.

#### Life Lease Fee Return

Life lease fee returned less 2%/year or portion of a year lived at Laurier House up to max. of 16%.

Prices current as of July 1, 2018 and are subject to change.

#### **Laurier House Strathcona Price List**



## **Monthly Resident Fee**

\$2,059 = \$67.69/day \$2,243 = \$73.74/day

## **Monthly Companion Fee**



\$909/companion for all suite sizes

#### **Additional Services & Monthly Fees\***

# Laundry Cable Wi-Fi Phone Parking



Ļ







Basic: \$62.61 Self Service: \$21.46 \$42.00 Resident Arranges

\$26.25

\$54.19

\* Prices include GST.

## Life Lease Fee Return

Life lease fee returned less 2%/year or portion of a year lived at Laurier House up to max. of 16%.

Prices current as of July 1, 2018 and are subject to change.