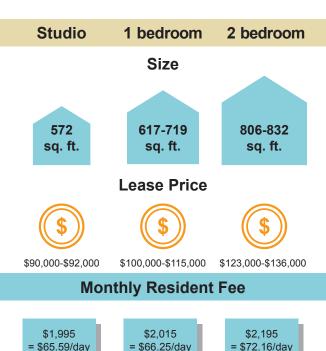

## Laurier House Lynnwood Price List





## \*\*\*\*\*\*\*\*\*\*\*\*

\$889/companion for all suite sizes

| Additional Services & Monthly Fees*           |         |                      |                    |                           |
|-----------------------------------------------|---------|----------------------|--------------------|---------------------------|
| Laundry                                       | Cable   | Wi-Fi                | Phone              | Parking                   |
| Basic:<br>\$62.61<br>Self Service:<br>\$21.46 | \$42.00 | Resident<br>Arranges | \$26.25<br>* Price | \$54.19<br>s include GST. |

## Life Lease Fee Return

Life lease fee returned less 2%/year or portion of a year lived at Laurier House up to max. of 16%.

Prices current as of July 1, 2017 and are subject to change.