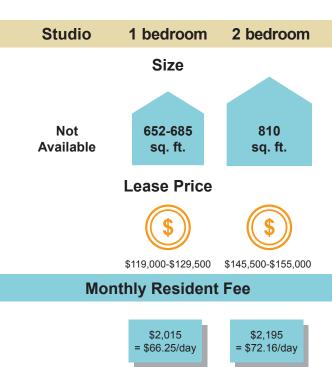

## Laurier House Strathcona Price List



## **Monthly Companion Fee**

## **\*\*\***\*\*\*\*\*\*\*\*\*\*\*\*\*\*\*

\$889/companion for all suite sizes

| Additional Services | s & Monthly Fees* |
|---------------------|-------------------|
|---------------------|-------------------|

Laundry



\$42.00



Wi-Fi





Basic: \$62.61 Self Service: \$21.46

Resident Arranges

Resident Arranges \$54.19

\* Prices include GST.

## Life Lease Fee Return

Life lease fee returned less 2%/year or portion of a year lived at Laurier House up to max. of 16%.

Prices current as of July 1, 2017 and are subject to change.